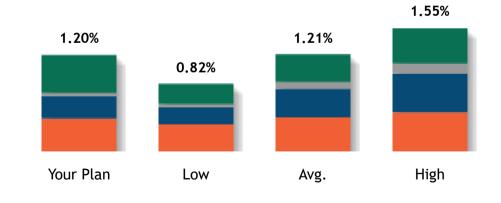

| Fee Types          | You   | Your Plan |                          | Prism™ Low                     |                          | Prism™ Average              |                          | Prism™ High                    |  |
|--------------------|-------|-----------|--------------------------|--------------------------------|--------------------------|-----------------------------|--------------------------|--------------------------------|--|
| Investments        | 0.37% | \$19,240  | 0.29%                    | \$15,080                       | 0.38%                    | \$19,760                    | 0.45%                    | \$23,400                       |  |
| Recordkeeping      | 0.29% | \$15,080  | 0.22%                    | \$11,440                       | 0.38%                    | \$19,760                    | 0.51%                    | \$26,520                       |  |
| TPA/Administration | 0.04% | \$2,125   | 0.05%                    | \$2,600                        | 0.09%                    | \$4,680                     | 0.13%                    | \$6,760                        |  |
| Advisory           | 0.50% | \$26,000  | 0.26%                    | \$13,520                       | 0.36%                    | \$18,720                    | 0.46%                    | \$23,920                       |  |
| Total Fees         | 1.20% | \$62,445  | <b>0.82%</b><br>(-0.38%) | <b>\$42,640</b><br>(-\$19,805) | <b>1.21%</b><br>(+0.01%) | <b>\$62,920</b><br>(+\$475) | <b>1.55%</b><br>(+0.35%) | <b>\$80,600</b><br>(+\$18,155) |  |
| Per Participant    |       | \$1,523   |                          | \$1,040                        |                          | \$1,535                     |                          | \$1,966                        |  |