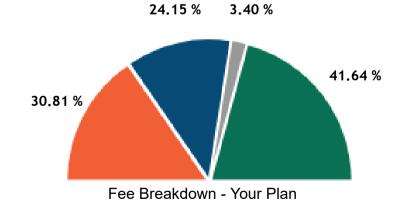

| Fee Types          | You   | Your Plan |                          | Prism™ Low                     |                          | Prism™ Average              |                          | Prism™ High                    |  |
|--------------------|-------|-----------|--------------------------|--------------------------------|--------------------------|-----------------------------|--------------------------|--------------------------------|--|
| Investments        | 0.37% | \$19,240  | 0.29%                    | \$15,080                       | 0.38%                    | \$19,760                    | 0.45%                    | \$23,400                       |  |
| Recordkeeping      | 0.29% | \$15,080  | 0.22%                    | \$11,440                       | 0.38%                    | \$19,760                    | 0.51%                    | \$26,520                       |  |
| TPA/Administration | 0.04% | \$2,125   | 0.05%                    | \$2,600                        | 0.09%                    | \$4,680                     | 0.13%                    | \$6,760                        |  |
| Advisory           | 0.50% | \$26,000  | 0.26%                    | \$13,520                       | 0.36%                    | \$18,720                    | 0.46%                    | \$23,920                       |  |
| Total Fees         | 1.20% | \$62,445  | <b>0.82%</b><br>(-0.38%) | <b>\$42,640</b><br>(-\$19,805) | <b>1.21%</b><br>(+0.01%) | <b>\$62,920</b><br>(+\$475) | <b>1.55%</b><br>(+0.35%) | <b>\$80,600</b><br>(+\$18,155) |  |
| Per Participant    |       | \$1,523   |                          | \$1,040                        |                          | \$1,535                     |                          | \$1,966                        |  |