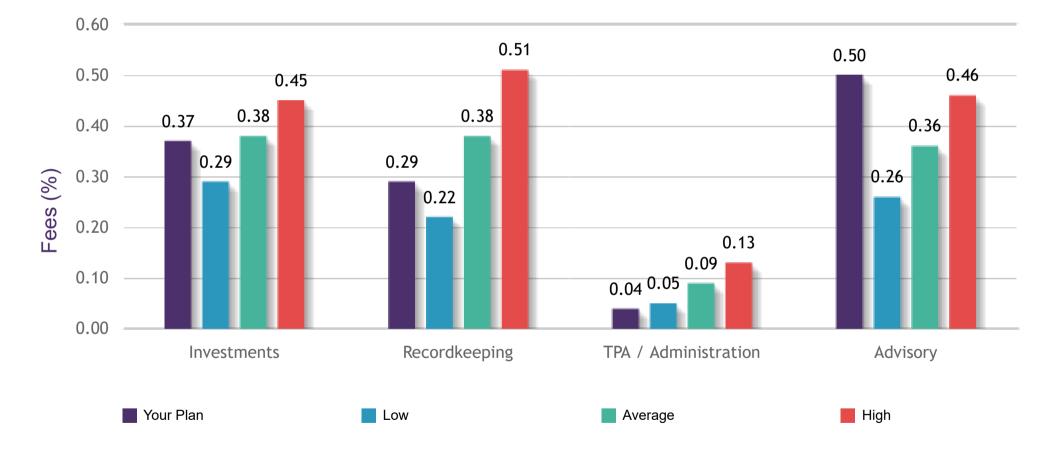

| Fee Types          | You   | Your Plan |                          | Prism™ Low                     |                          | Prism™ Average              |                          | Prism™ High                    |  |
|--------------------|-------|-----------|--------------------------|--------------------------------|--------------------------|-----------------------------|--------------------------|--------------------------------|--|
| Investments        | 0.37% | \$19,240  | 0.29%                    | \$15,080                       | 0.38%                    | \$19,760                    | 0.45%                    | \$23,400                       |  |
| Recordkeeping      | 0.29% | \$15,080  | 0.22%                    | \$11,440                       | 0.38%                    | \$19,760                    | 0.51%                    | \$26,520                       |  |
| TPA/Administration | 0.04% | \$2,125   | 0.05%                    | \$2,600                        | 0.09%                    | \$4,680                     | 0.13%                    | \$6,760                        |  |
| Advisory           | 0.50% | \$26,000  | 0.26%                    | \$13,520                       | 0.36%                    | \$18,720                    | 0.46%                    | \$23,920                       |  |
| Total Fees         | 1.20% | \$62,445  | <b>0.82%</b><br>(-0.38%) | <b>\$42,640</b><br>(-\$19,805) | <b>1.21%</b><br>(+0.01%) | <b>\$62,920</b><br>(+\$475) | <b>1.55%</b><br>(+0.35%) | <b>\$80,600</b><br>(+\$18,155) |  |
| Per Participant    |       | \$1,523   |                          | \$1,040                        |                          | \$1,535                     |                          | \$1,966                        |  |